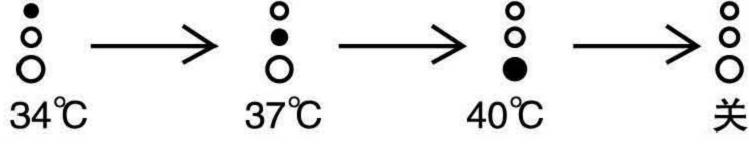

#### Adjust the toilet seat temperature

Press "Seat Temperature" button to adjust seat temperature. The seat temperature indicator light will change circularly.

$$\overset{\circ}{\underset{34^{\circ}}{\longrightarrow}} \overset{\circ}{\underset{38^{\circ}}{\longrightarrow}} \overset{\circ}{\underset{40^{\circ}}{\longrightarrow}} \overset{\circ}{\underset{40^{\circ}}{\longrightarrow}} \overset{\circ}{\underset{\times}{\longrightarrow}} \overset{\circ}{\underset{\times}{\overset{\ast}{\longrightarrow}} \overset{\circ}{\underset{\times}{\overset{\ast}{\longrightarrow}} \overset{\circ}{\underset{\times}{\overset{\ast}{\longrightarrow}} \overset{\circ}{\underset{\times}{\overset{\ast}{\longrightarrow}} \overset{\circ}{\underset{\times}{\overset{\ast}{\longrightarrow}} \overset{\circ}{\underset{\times}{\overset{\ast}{\overset}{\overset}{\underset{\times}{\overset}{\overset}{\underset{\times}{\overset}{\overset}{\underset{\times}{\overset}{\overset}{\underset}{\overset}{\underset}{\overset}{\underset}{\overset}{\underset}{\overset}{\overset}{\underset}{\overset}{\underset}{\overset}{\overset}{\underset}{\overset}{\underset}{\overset}{\underset}{\overset}{\underset}{\overset}{\underset}{\overset}{\underset}{\overset}{\underset}{\overset}{\underset}{\overset}{\underset}{\overset}{\underset}{\overset}{\underset}{\overset}{\underset}{\overset}{\underset}{\overset}{\underset}{\overset}{\underset}{\overset}{\underset}{\overset}{\underset}{\overset}{\underset}{\overset}{\underset}{\overset}{\underset}{\overset}{\underset}{\overset$$