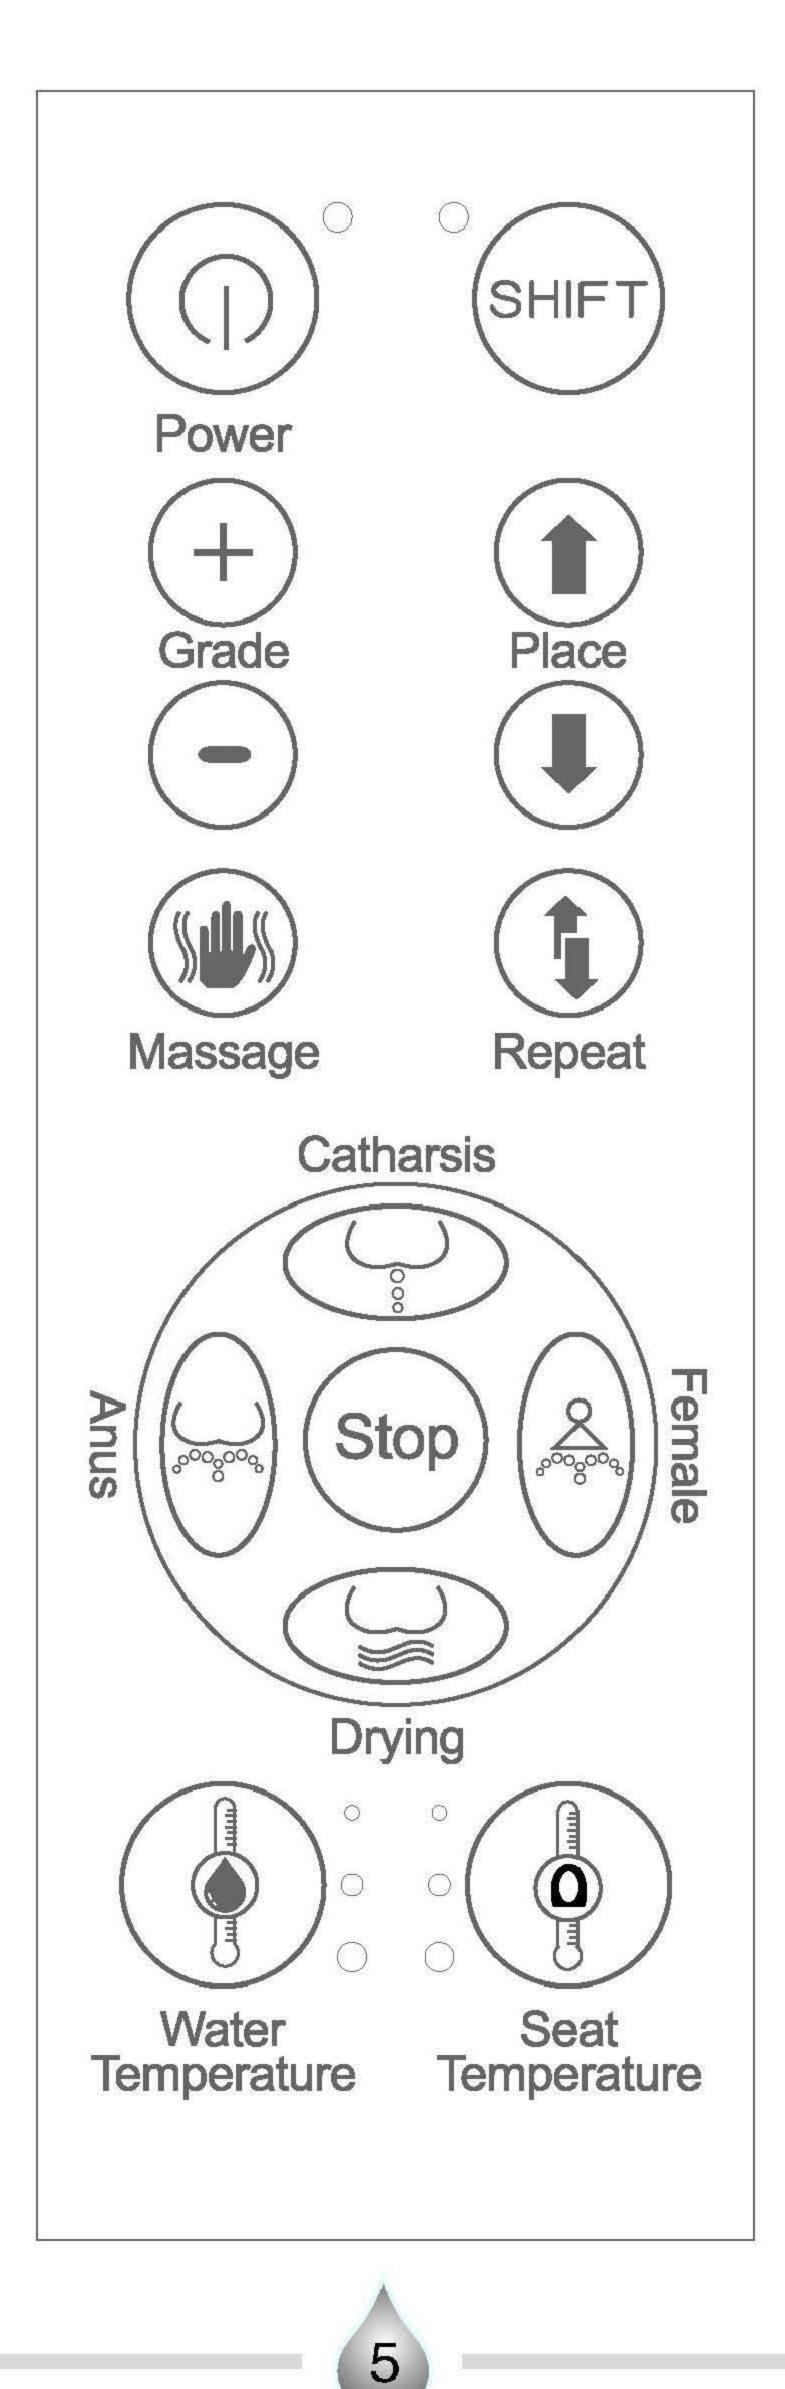

#### **Product characteristic**

3

- Electricity conservation of artificial intelligence
  The product has the function of power saving according to using period to set, which can help you to free from the electricity bill.
- Omnibearing Cleaning

Night lighting

When the environmental light is dark, the night light automatically turn on to provide soft lighting.

Adjust the position of nozzle

The place of nozzle, cleaning and catharsis can be

In order to enjoy omnibearing cleaning you can move the nozzle from back and forth.

- Strength water pump of low voice in the product
  The strength pump of low voice in the product can ensure
  the superior function in lowwater pressure position.
- Massage and cleaning function

The product with the function of massage for the automatic cycle can adjust the water pressure. It can use the strong and weak overlapping water pressure to improve the blood cycle.

Laxative function

The product has unique laxative function which concentrates water columns to play laxative function surprisingly.

adjusted back and forth according to user's body figure.

#### Use the inductive switch

The inductive switch will not start until sitting on the toilet seat. So it can avoid the accidentally start by children when they are playing.

#### Convenient installation

The product adopts mounting technique of separate type so that the installation and disassembly is simple and easy to be cleaned. You will not worry even if move often.

 Deodorant function (Except WN–970C) he strong deodorizer in the product can eliminate odor after use.(except WN–970C)

#### Plug in the power

- Plug the power, after the fickering of the indicator light on the working light indicator board, you will hear a long (Drip) sound, the machine is in standby status.
- Press the (Power) button on the remote control, the machine will send a (Drip) short sound, at the same time the (Power) indicator light will be on.

#### Sit on the toilet seat

- When sitting on seat, sensor indicator light on the working light indicator board will be on, you can hear a (Drip) at the same time, deodorization function will start automatically.
- If you left the seat, drying function will stop automatically after two minutes.
- Don't sit slantways toilet seat but sit in the center (the wrong sitting position will influence the normal operation of the induction switch and cause the irregular feed working of every function)

#### Adjust water temperature

Press (Water Temperature) button to agjust the water temperature, the water temperature indicator light will change circularly.

#### Adjust the toilet seat temperature

Press "Seat Temperature" button to adjust seat temperature. The seat temperature indicator light will change circularly.

$$\overset{\circ}{\underset{34^{\circ}}{\longrightarrow}} \overset{\circ}{\underset{38^{\circ}}{\longrightarrow}} \overset{\circ}{\underset{40^{\circ}}{\longrightarrow}} \overset{\circ}{\underset{40^{\circ}}{\longrightarrow}} \overset{\circ}{\underset{\times}{\longrightarrow}} \overset{\circ}{\underset{\times}{\overset{\ast}{\longrightarrow}} \overset{\circ}{\underset{\times}{\overset{\ast}{\longrightarrow}} \overset{\circ}{\underset{\times}{\overset{\ast}{\longrightarrow}} \overset{\circ}{\underset{\times}{\overset{\ast}{\longrightarrow}} \overset{\circ}{\underset{\times}{\overset{\ast}{\longrightarrow}} \overset{\circ}{\underset{\times}{\overset{\ast}{\overset}{\overset}{\underset{\times}{\overset}{\overset}{\underset{\times}{\overset}{\overset}{\underset{\times}{\overset}{\overset}{\underset}{\overset}{\underset}{\overset}{\underset}{\overset}{\underset}{\overset}{\overset}{\underset}{\overset}{\underset}{\overset}{\overset}{\underset}{\overset}{\underset}{\overset}{\underset}{\overset}{\underset}{\overset}{\underset}{\overset}{\underset}{\overset}{\underset}{\overset}{\underset}{\overset}{\underset}{\overset}{\underset}{\overset}{\underset}{\overset}{\underset}{\overset}{\underset}{\overset}{\underset}{\overset}{\underset}{\overset}{\underset}{\overset}{\underset}{\overset}{\underset}{\overset}{\underset}{\overset}{\underset}{\overset}{\underset}{\overset$$

Press (cleaning), (female cleaning), or (catharsis) button

- Respectively press(Washing),(Lady Washing) and (Catharsis)functions,each function will be started.Press (Stop)button, each function will be stoped.
- If you do not press (Stop) button, each function will stop automatically after one minute.
- When leaving the seat, each function will stop automatically.
- The long-time working( cleaning, catharsis and female special cleaning) will lower the water temperature. It must be stopped when the water become cold. The product can provide hot water about two minutes later.

Adjust the water pressure

• You can press ( $\oplus$  or  $\bigcirc$ ) of the pressure button respectively to adjust the water pressure when you use washing, lady washing and catharsis functions.

Using method (Functional regulation & the usage )

Adjust nozzle place

# Press (dry) key

- ◆ Press (dry ) button, drying fuction will start to work.Press "strength"button(⊕ and ⊖)to adjust the increase and decrease of the warm-air drying temperature.Press "stop" button, this fuction will stop after two senconds.
- If you do not press (Stop) button, drying function will stop automatically after two minutes.
- If you left the seat, drying function will stop automatically.

#### Massage clean

Pressing (massage) button during the cleaning procession, the massage will be on in strong and weak alternative water pressure.

When using massage function, press (massage) again, massage function will stop.

#### Reciprocating clean

- The nozzle will shuttle and enlarge the cleaning scope when you press the (reciprocation) button in cleaning process.
- It will stop moving if you press (reciprocation) button once again when it is moving.

## Power saving

• The temperature of the water and seat will be keeped in 32 centigrade if without using in 12 hours.

It will automatically turn off if without using in 24 hours.