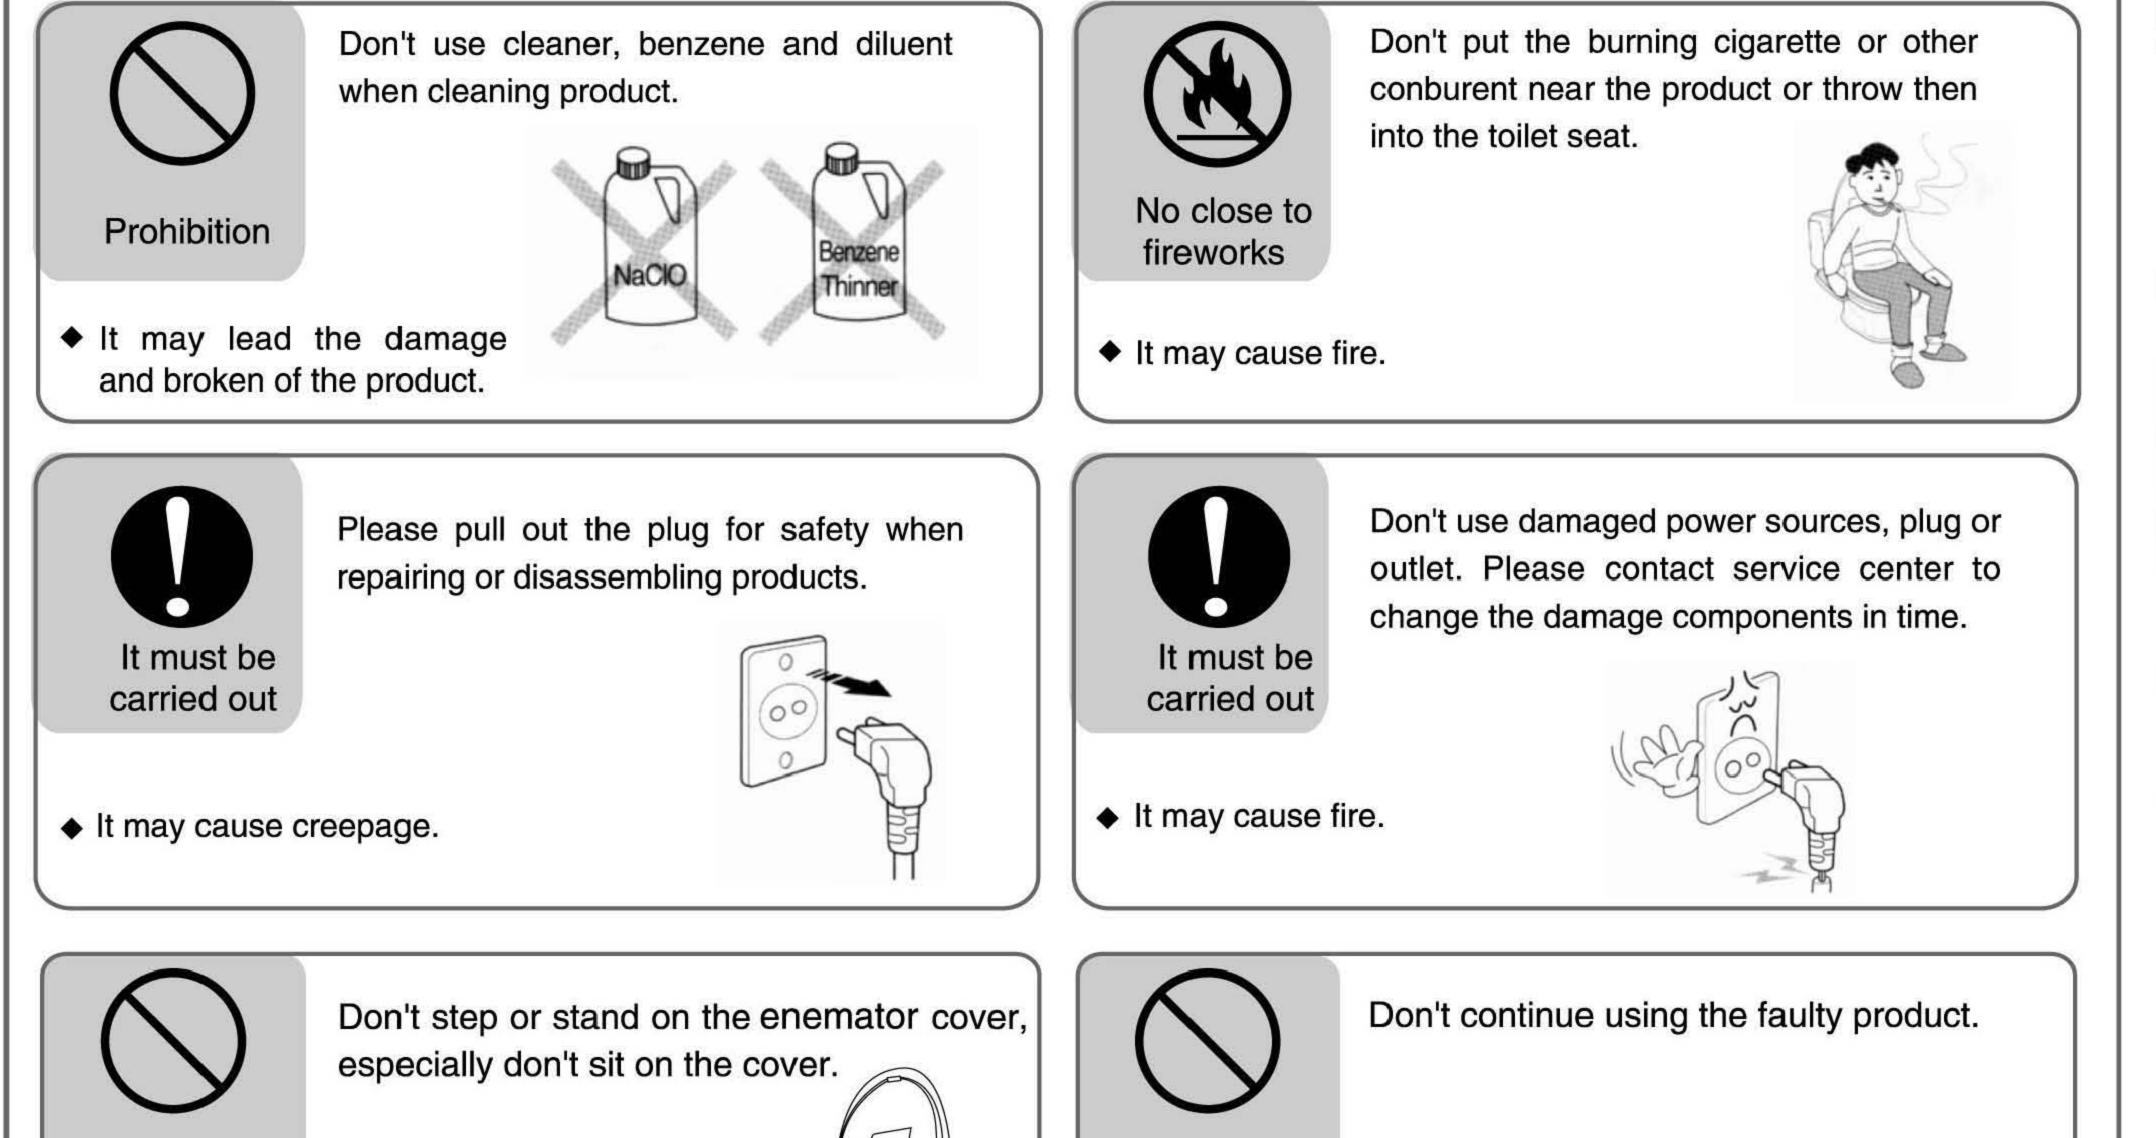

Please adjust the water temperature lower after using the high temperature for old, weak, child and skin sensitive group.

Don't connect water source of industrial consumption except domestic water pipe.

Prohibition

It may cause skin injury, dermatosis and product functional fault.

Prohibition

Prohibition

Don't step on the closestool cover, toilet circle and the other devices. It may break the product and result fault.

- It may cause fire or electric shock accident to continue using the faulty product.
- Please contact our factory or maintenance station to do the maintenance.

Don't use hand or things to cover the warm-wind outlet.

Prohibition

- It will cause burn.
- ◆ It will cause fire or electric shock.