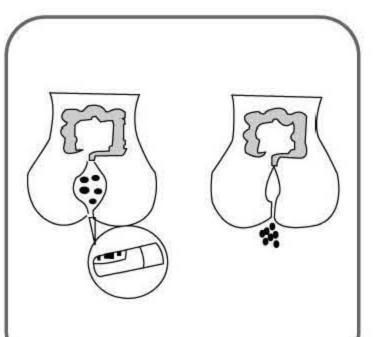

## Clean inhalant siphon filter

1) Close the supply valve first.

 Rotating filter end cover counterclockwise, washed with water and then restore it. At last screw the end cover clockwise.