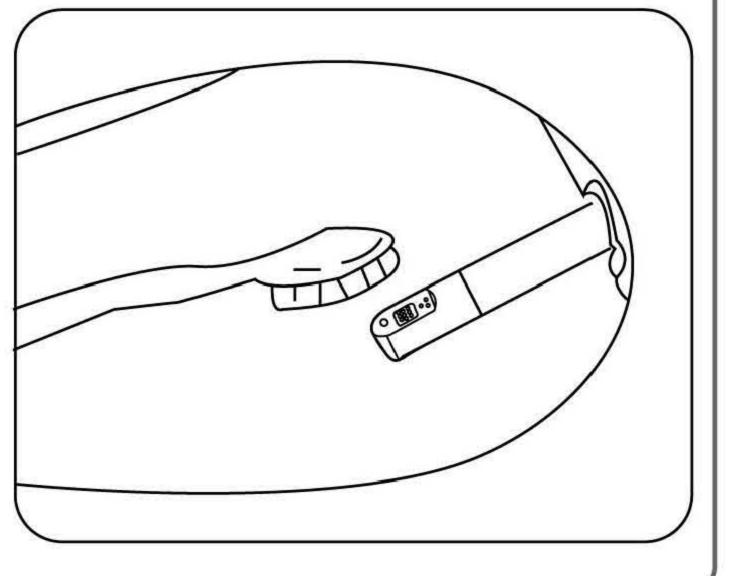

onnected the machine and disassemble water-nurse according to the next steps.



6

Separate water pipe and triple valve of bidet and closestool.

Connect the undone feed pipe when installing bidet and turn on the supply valve in anticlockwise direction. Be assure that there is no leakage in the part of feed pipe.

Please disassemble bidet and cover before installing electronic toilet seat .

The four items above are the disassembled method as general clearing. The following seven items are the disassembled method of moving houses, etc.



### Manual cleaning nozzle

- The nozzle will stretch out if pressing (shift+washing) button (don't sit on bidet at this time).
- Press (shift+washing)button and nozzle will return to original state and clean automatically after brush it by toothbrush.





## Clean inhalant siphon filter

1) Close the supply valve first.

 Rotating filter end cover counterclockwise, washed with water and then restore it. At last screw the end cover clockwise.







# Check the following items before consigning maintaince service

| Condition                                                                                             | Possible reason                                                                                                                                                   |
|-------------------------------------------------------------------------------------------------------|--------------------------------------------------------------------------------------------------------------------------------------------------------------