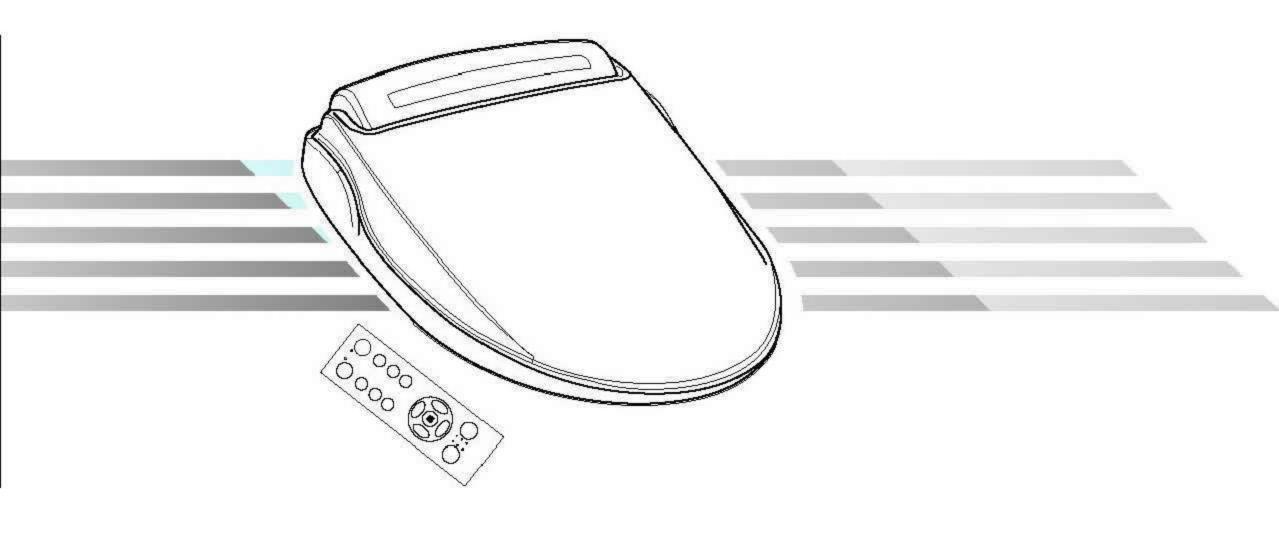

**Electronic Bidet** 

#### **Product structure and name**

| 2 Accessory of | devices             |                  |  |  |
|----------------|---------------------|------------------|--|--|
|                |                     | Two rubber screw |  |  |
| Triple valve   | I riple valve       |                  |  |  |
|                | Two fixed screw rod | One intake pipe  |  |  |