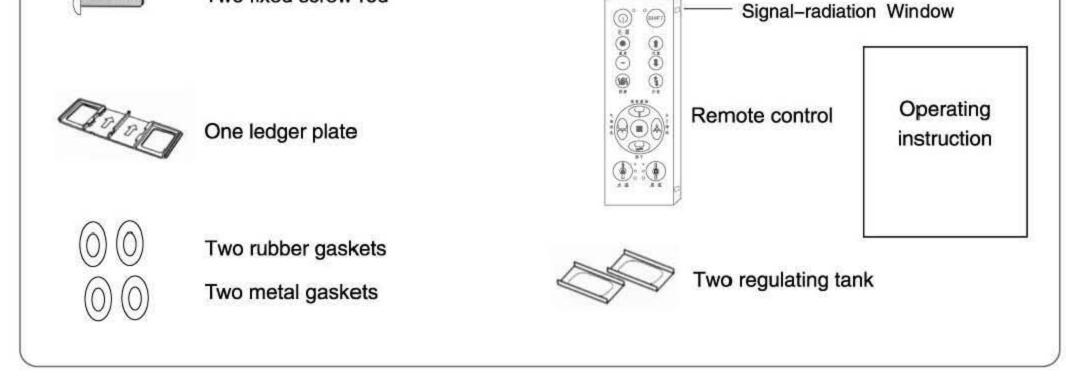

#### **Product structure and name**

| 2 Accessory of | devices             |                  |  |  |
|----------------|---------------------|------------------|--|--|
|                |                     | Two rubber screw |  |  |
| Triple valve   | I riple valve       |                  |  |  |
|                | Two fixed screw rod | One intake pipe  |  |  |