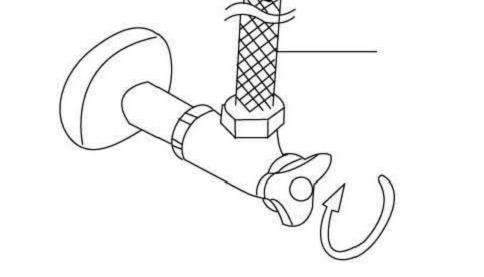

Use spanner to dismantle the original potable water pipe which connects the feed valve.

Unscrew the screws which fixes the closestool cover. Dismantle the closestool cover as the picture.

Connect the potable water pipe with water tank.

Use original potable water pipe to connect the triple valve and water tank respectively.

Screwing the stainless steel bolt into rubber bolt hole by passing through the adjustment slot