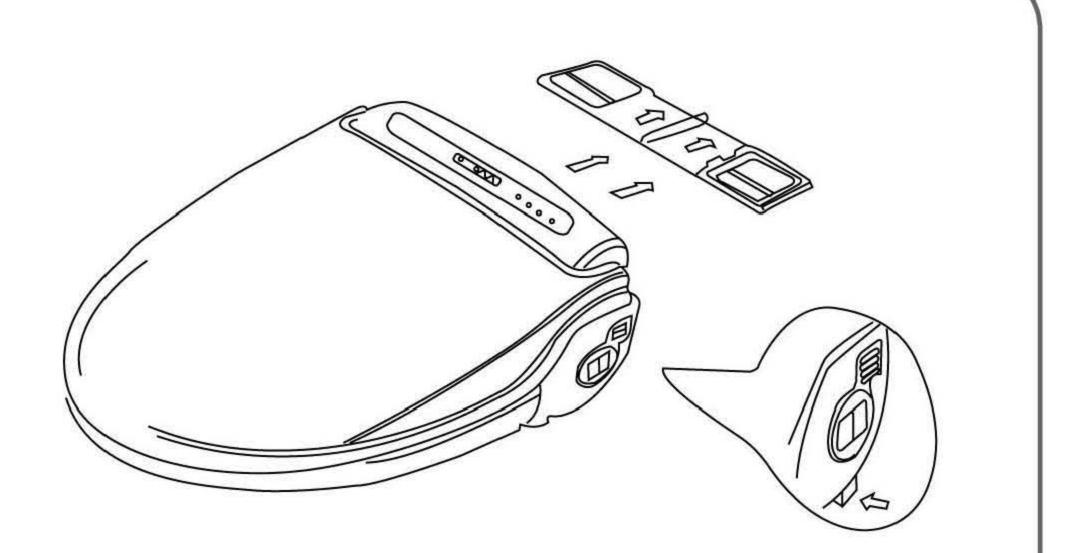

# Methods of installation.

Regulate and fix bidet

slide bidet into the groove until locked