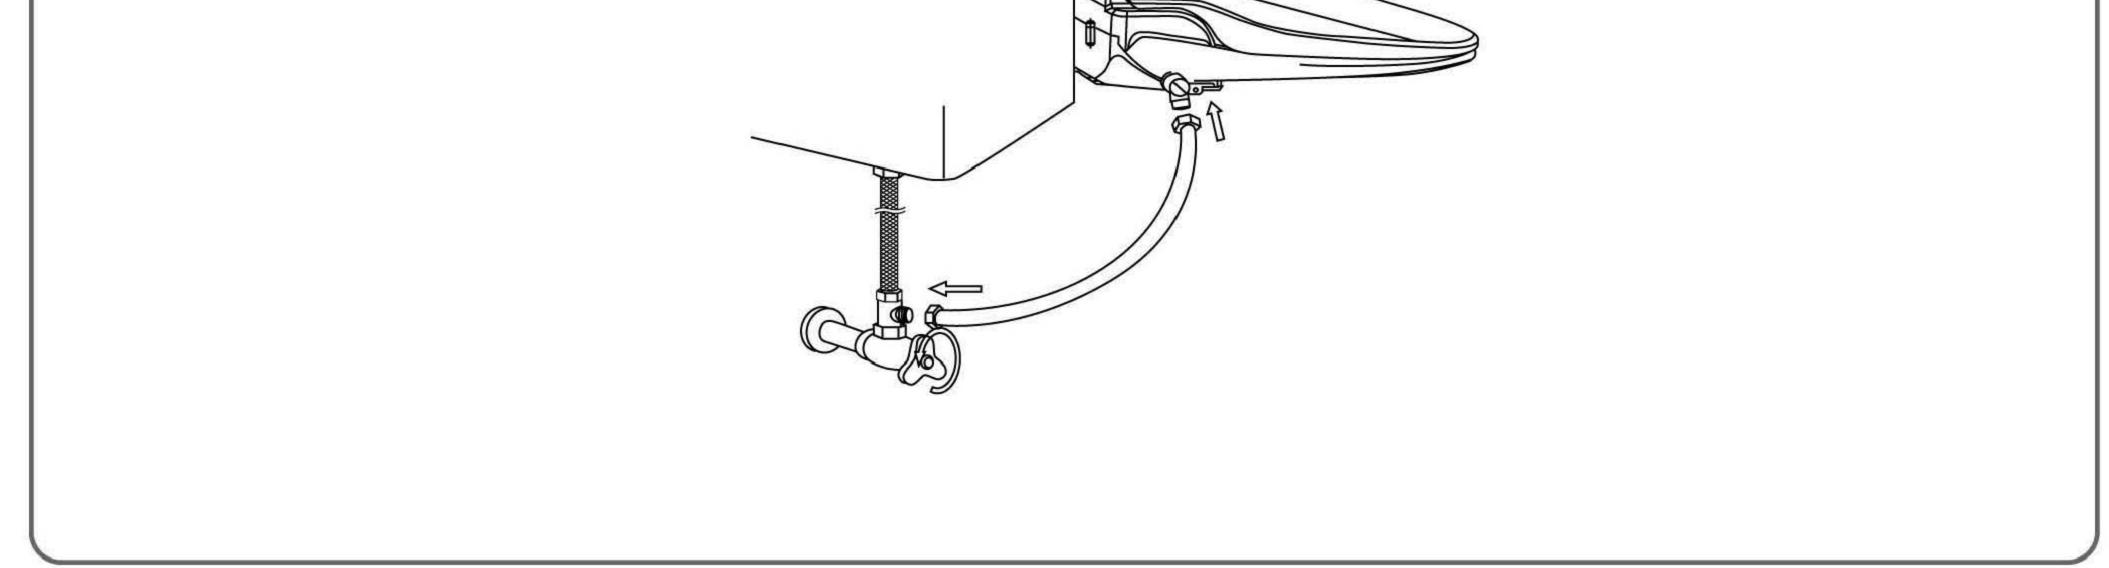

#### Switch the water hose in bidet

- \* Connect one end of the water hose to the three-way valve.
- \* Open the inflow valve faintly to make the water out flow from the water hose, then close the inlet valve.
- \* Connect the other end of the water hose to the bidet as the picture.
- $\star$  Open the inflow valve.
- ★ Plug in the power , press the "Power" button, the power indicator light on the working light indicator board will be on, at this time the water tank will start inflow. Start water. The "heating" indicator light on the working light indicator board will flicker during the inflow and accompanied by ticktack tweet, when the flicking and tweet stops, it indicates that the water tank has finished the inflow.
- ★ The installation of bidet is off. Welcome to use it.