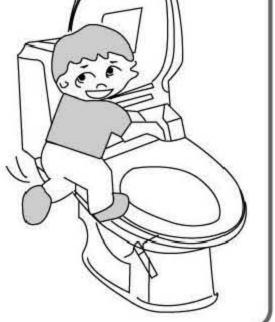

Prohibition

It may cause skin injury, dermatosis and product functional fault.

Prohibition

Prohibition

Don't step on the closestool cover, toilet circle and the other devices. It may break the product and result fault.