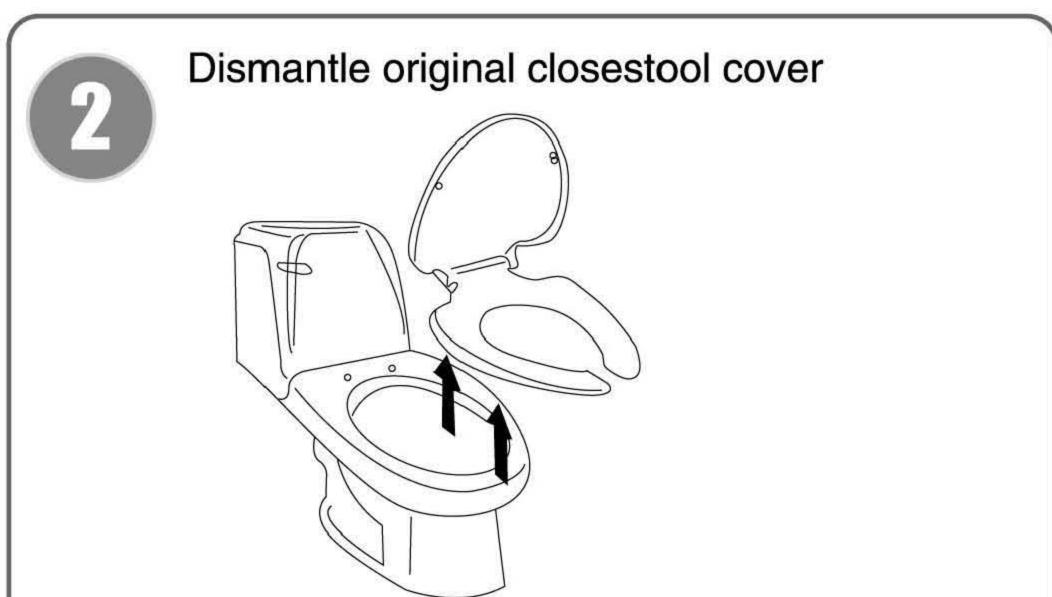

Use spanner to dismantle the original potable water pipe which connects the feed valve.

Unscrew the screws which fixes the closestool cover. Dismantle the closestool cover as the picture.

Connect the potable water pipe with water tank.