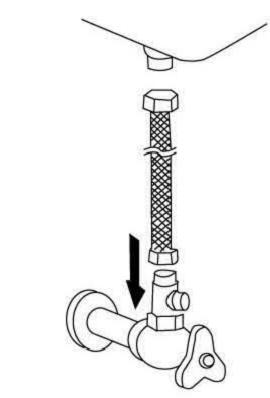

Use original potable water pipe to connect the triple valve and water tank respectively.

Screwing the stainless steel bolt into rubber bolt hole by passing through the adjustment slot

# Methods of installation.

Regulate and fix bidet

slide bidet into the groove until locked