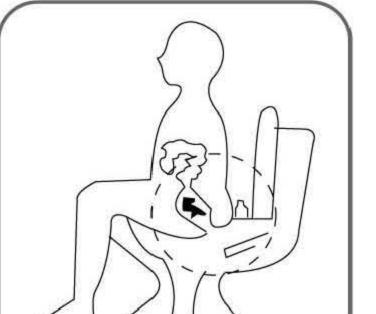

#### The correct usage of catharsis function

#### The first stage

Please press catharsis button to make watercourse to align the central anus when you use, and then use the "strength" Select button ( $\bigoplus$  or  $\bigcirc$ )to adjust the increase or decrease of the water pressure.

The second stage.

After the water spray into the rectum and keep it in rectum for a while, and then exert yourself to eliminate the feces and exhaust gas.

| $\Box$ |  |
|--------|--|
|        |  |

Water column aims anus correctly

pouring in … discharging

If the water column doesn't aim at the center of anus, you may feel pain and it will splash water.

The user, who is ill with anus diseases as hemorrhoids, has the phenomenon of haemorrhage or pain when beginning to use. But this phenomenon will disappear two – three days later.