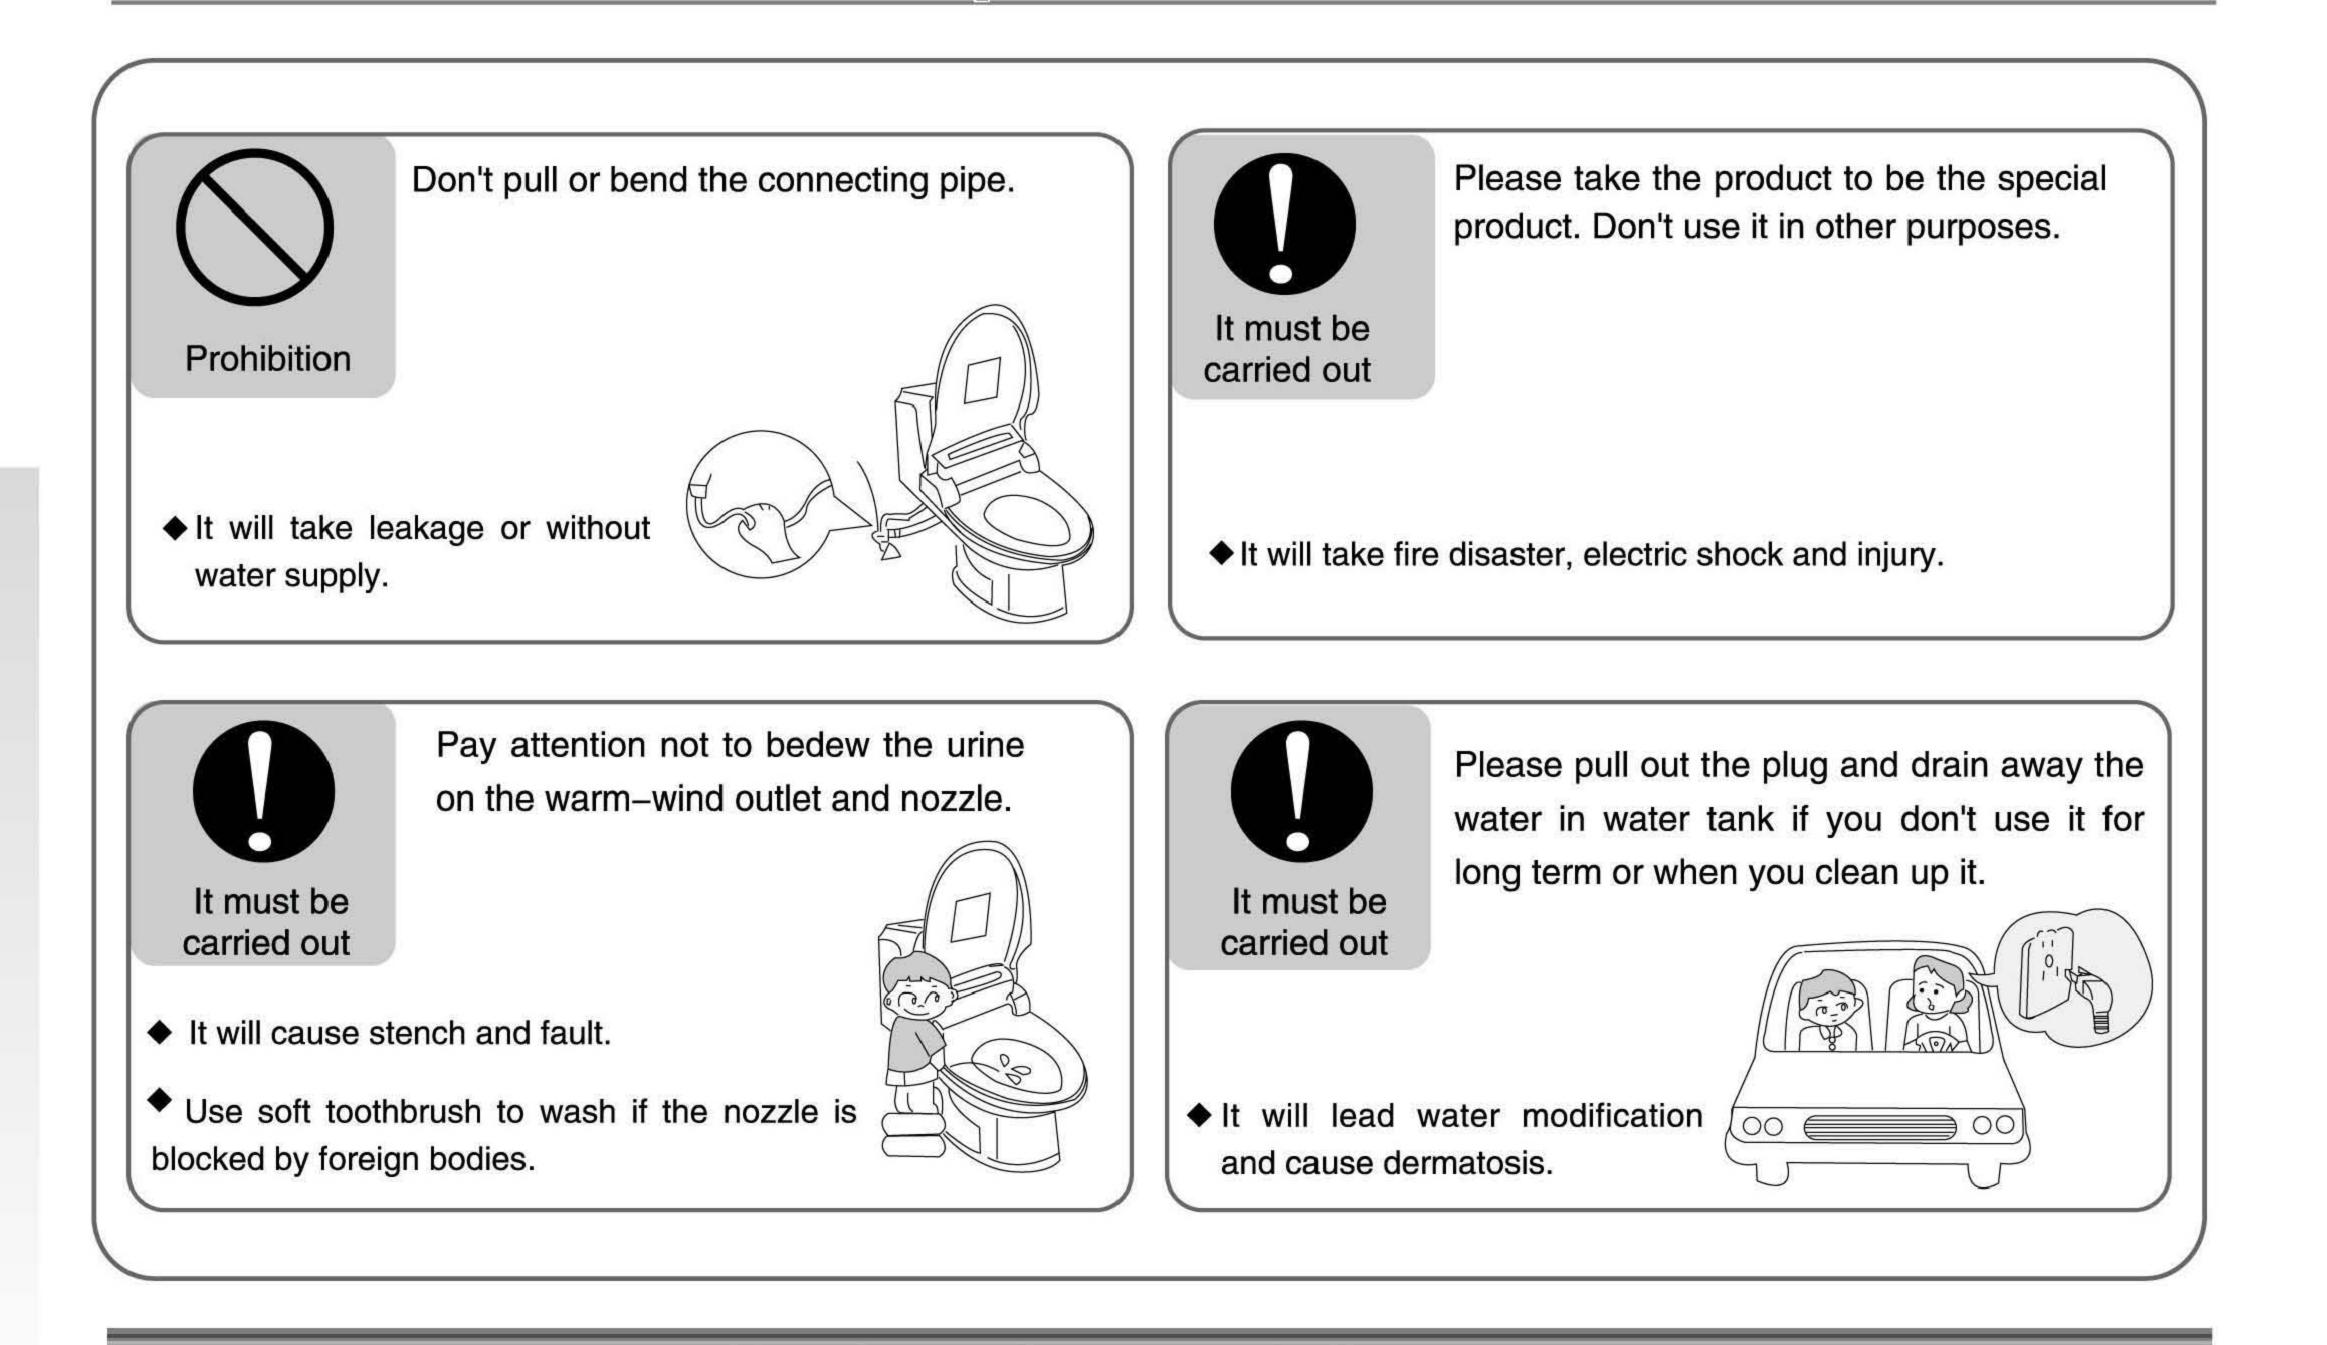

Use spanner to dismantle the original potable water pipe which connects the feed valve.

Unscrew the screws which fixes the closestool cover. Dismantle the closestool cover as the picture.

Connect the potable water pipe with water tank.

Use original potable water pipe to connect the triple valve and water tank respectively.

Screwing the stainless steel bolt into rubber bolt hole by passing through the adjustment slot

Please adjust the water temperature lower after using the high temperature for old, weak, child and skin sensitive group.

Don't connect water source of industrial consumption except domestic water pipe.

Prohibition

It may cause skin injury, dermatosis and product functional fault.

Prohibition

Prohibition

Don't step on the closestool cover, toilet circle and the other devices. It may break the product and result fault.