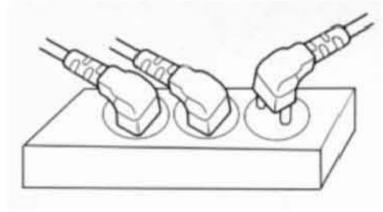

Prohibition

Doing so may result result in fire and damage to the unit.

If your territory permits connection via a plug and socket, do not over load the socket.

Prohibition

If permitted and using a plug ensure it is fully and firmly plugged in.