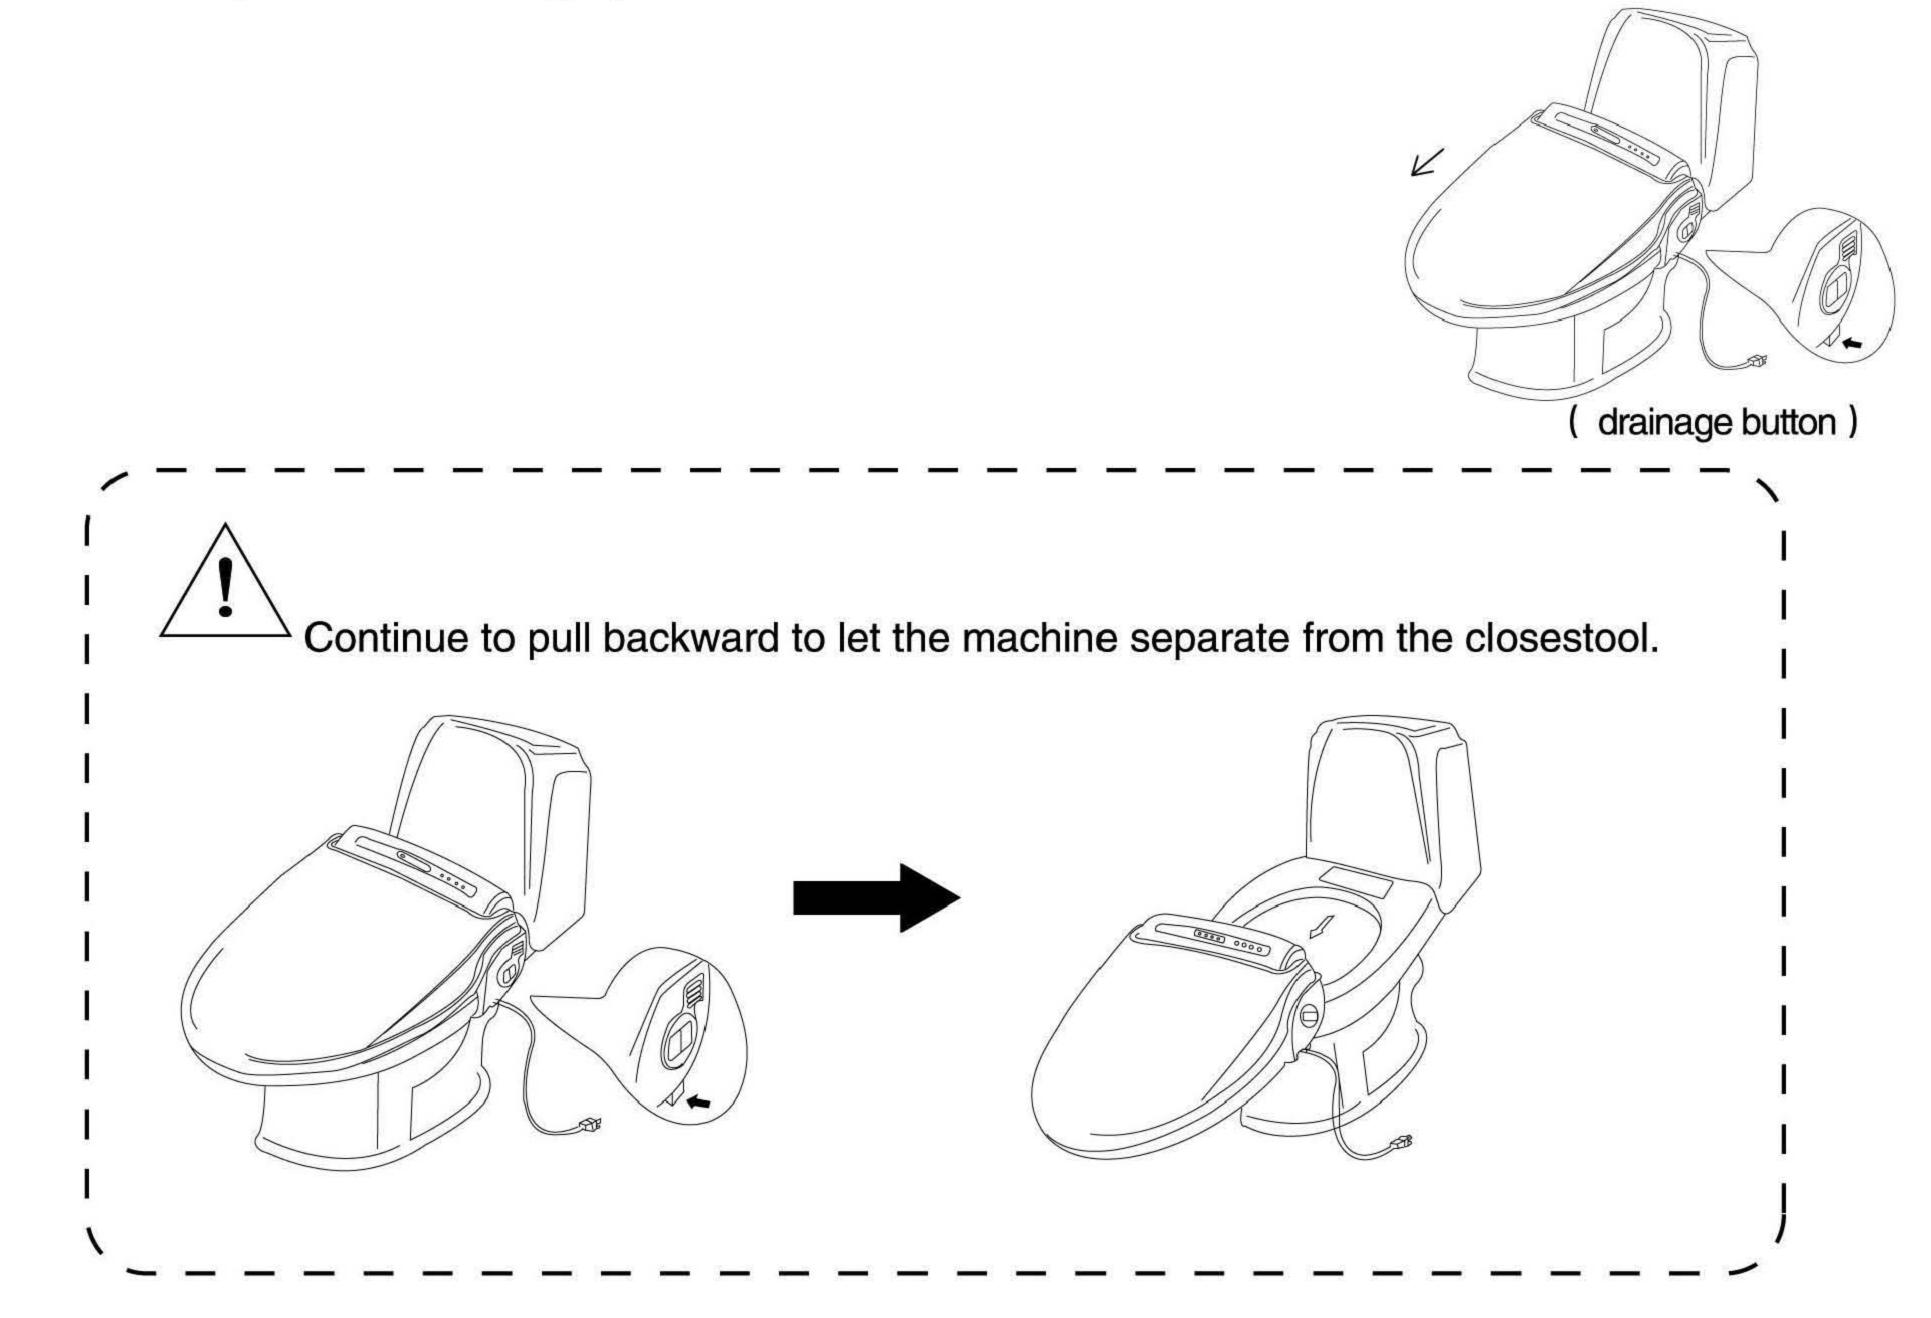

# The dismantlement of product

When you have to disassemble the machine because of moving house and clearing, please follow the next steps;

- Pull out the power plug.
- Cut off the supply valve in clockwise direction.
- Press on the side of the drainage button, completely remove the water in the storage water tank.
- Pull the toilet seat slightly, in the meantime press the sided fixed button of the machine(arrow), that will make the machine separate from the ledger plate.