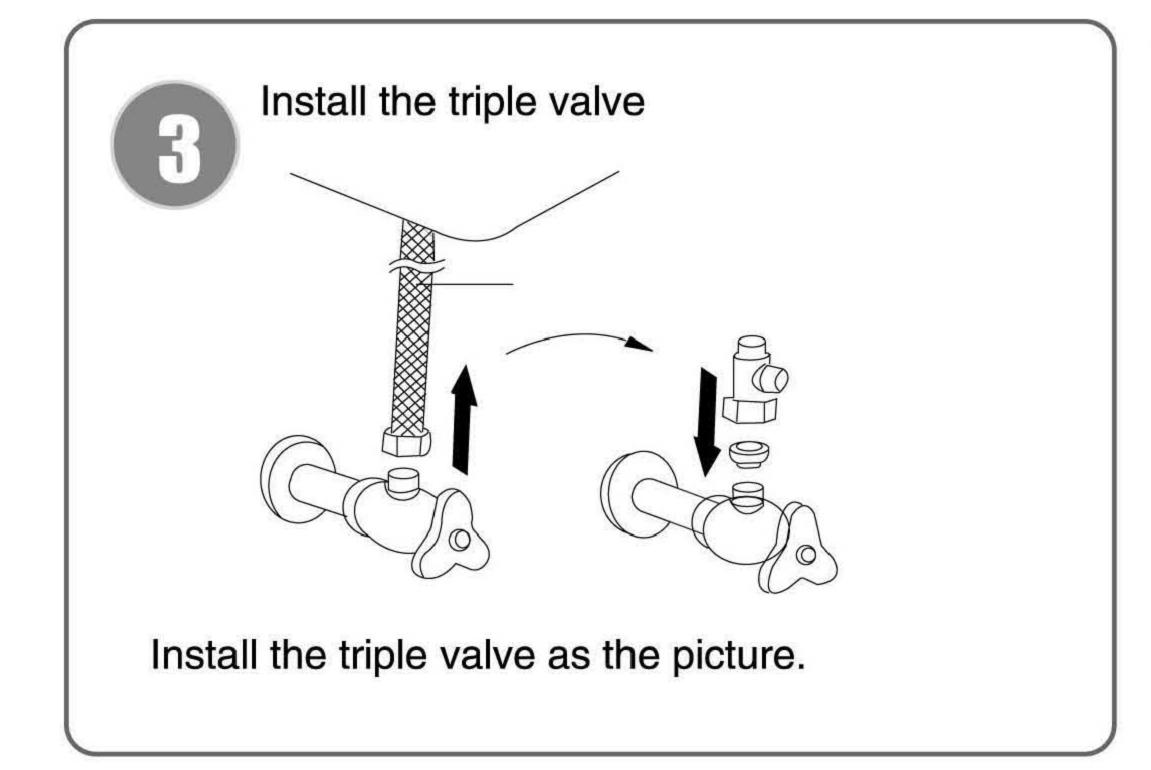

Use original potable water pipe to connect the triple valve and water tank respectively.

Screwing the stainless steel bolt into rubber bolt hole by passing through the adjustment slot

# Methods of installation.

Regulate and fix bidet

slide bidet into the groove until locked