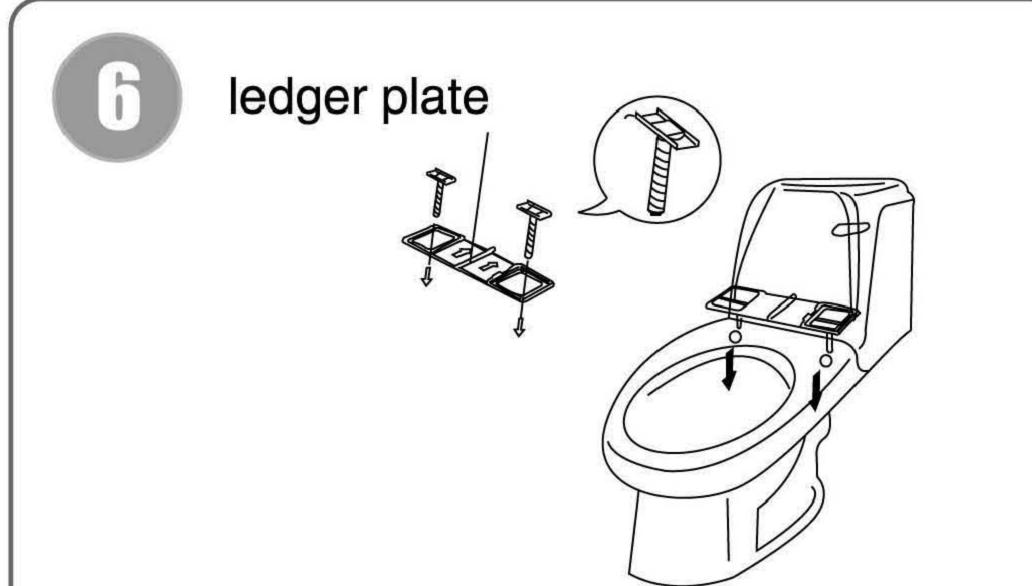

# Methods of installation.

Regulate and fix bidet

slide bidet into the groove until locked

#### Switch the water hose in bidet

- \* Connect one end of the water hose to the three-way valve.
- \* Open the inflow valve faintly to make the water out flow from the water hose, then close the inlet valve.
- \* Connect the other end of the water hose to the bidet as the picture.
- $\star$  Open the inflow valve.
- ★ Plug in the power , press the "Power" button, the power indicator light on the working light indicator board will be on, at this time the water tank will start inflow. Start water. The "heating" indicator light on the working light indicator board will flicker during the inflow and accompanied by ticktack tweet, when the flicking and tweet stops, it indicates that the water tank has finished the inflow.
- ★ The installation of bidet is off. Welcome to use it.