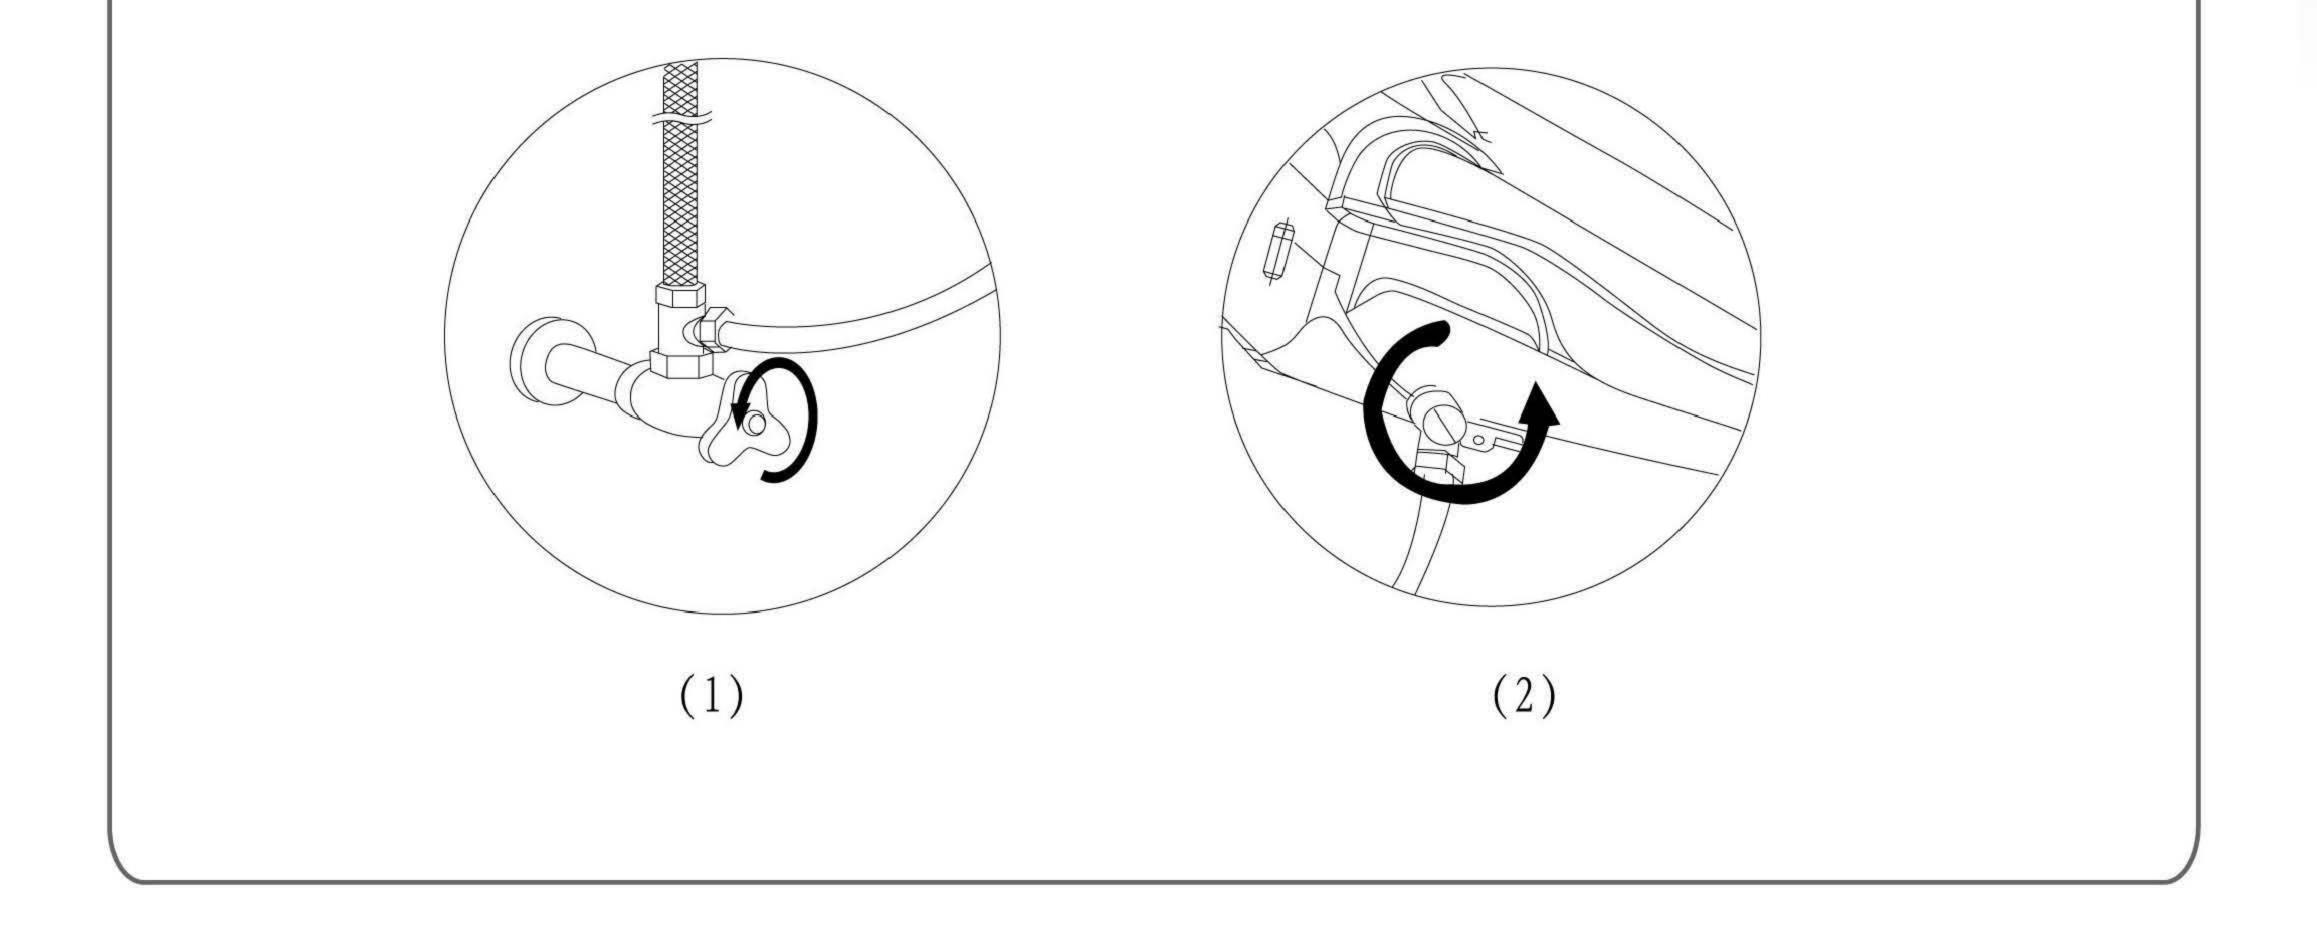

# The dismantlement of product

When you have to disassemble the machine because of moving house and clearing, please follow the next steps;

- Pull out the power plug.
- Cut off the supply valve in clockwise direction.
- Press on the side of the drainage button, completely remove the water in the storage water tank.
- Pull the toilet seat slightly, in the meantime press the sided fixed button of the machine(arrow), that will make the machine separate from the ledger plate.

Untie the water pipe which is connected the machine and disassemble water-nurse according to the next steps.

6

Separate water pipe and triple valve of bidet and closestool.

Connect the undone feed pipe when installing bidet and turn on the supply valve in anticlockwise direction. Be assure that there is no leakage in the part of feed pipe.