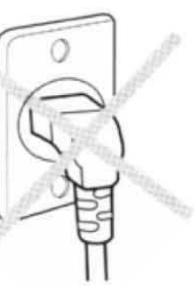

Prohibition

Doing so may result result in fire and damage to the unit.

If your territory permits connection via a plug and socket, do not over load the socket.

Prohibition

If permitted and using a plug ensure it is fully and firmly plugged in.