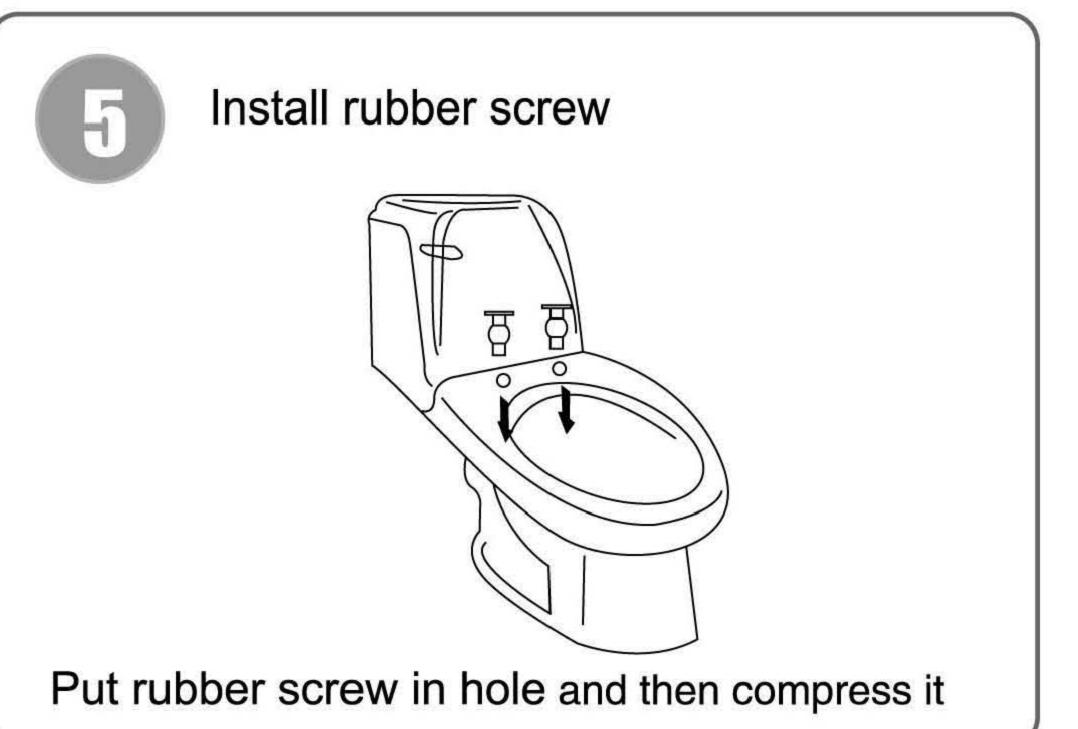

Use original potable water pipe to connect the triple valve and water tank respectively.

Screwing the stainless steel bolt into rubber bolt hole by passing through the adjustment slot