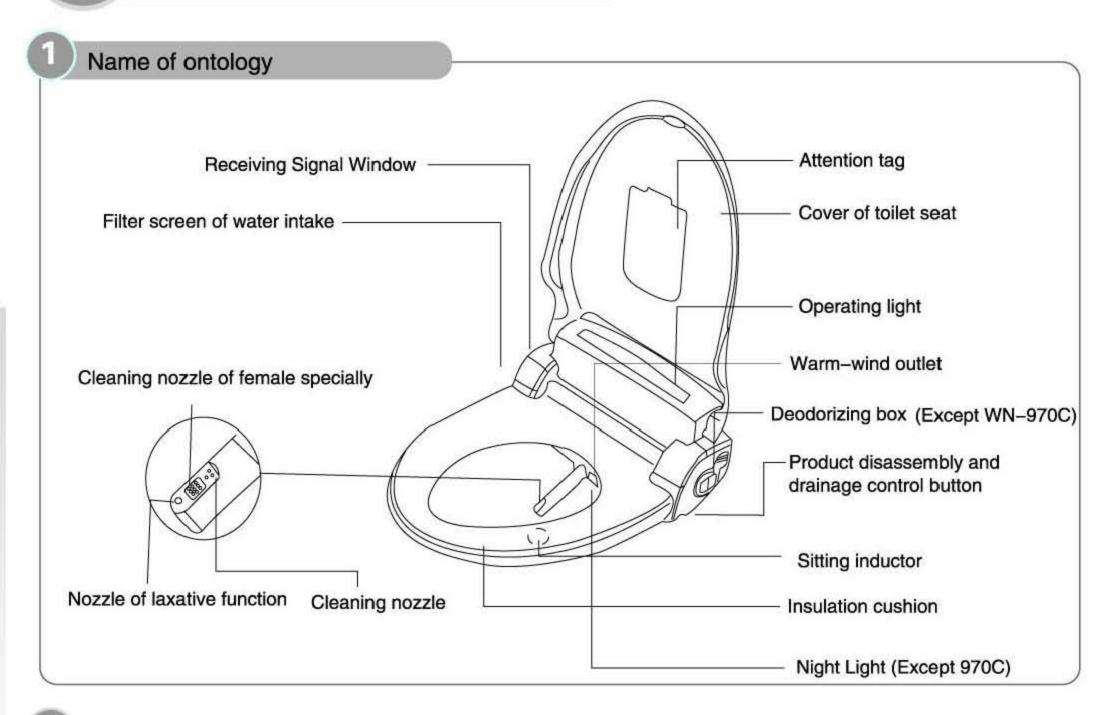

#### **Product structure and name**

| 2 Accessory of | devices             |                  |  |  |
|----------------|---------------------|------------------|--|--|
|                |                     | Two rubber screw |  |  |
| Triple valve   | I riple valve       |                  |  |  |
|                | Two fixed screw rod | One intake pipe  |  |  |